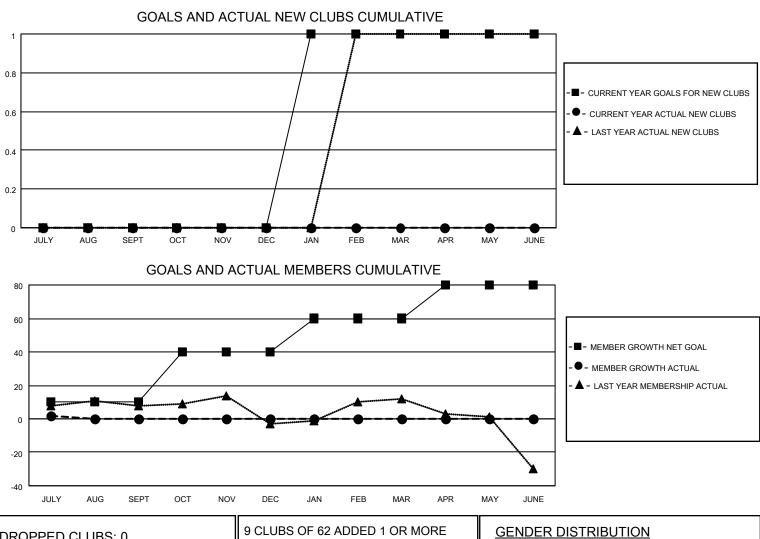

## LOCATION AUSTRALIA

District 201W2

Results as of: 7/31/2020

| Clubs                 |               |           |               | Members               |                         |                         |                                                    |
|-----------------------|---------------|-----------|---------------|-----------------------|-------------------------|-------------------------|----------------------------------------------------|
| RESULTS FOR 2020-2021 |               |           |               | RESULTS FOR 2020-2021 |                         |                         |                                                    |
| QUARTER               | NEW CLUB GOAL | NEW CLUBS | DROPPED CLUBS | QUARTER ME            | MBER GROWTH NET<br>GOAL | MEMBER GROWTH<br>ACTUAL | DROPPED<br>MEMBERS ACTUAL<br>(including transfers) |
| JULY/AUG/SEPT         | 0             | 0         | 0             | JULY/AUG/SEPT         | 10                      | 13                      | 11                                                 |
| OCT/NOV/DEC           | 0             | 0         | 0             | OCT/NOV/DEC           | 30                      | 0                       | 0                                                  |
| JAN/FEB/MAR           | 1             | 0         | 0             | JAN/FEB/MAR           | 20                      | 0                       | 0                                                  |
| APR/MAY/JUNE          | 0             | 0         | 0             | APR/MAY/JUNE          | 20                      | 0                       | 0                                                  |

| DROPPED CLUBS: 0 | 9 CLUBS OF 62 ADDED 1 OR MORE | GENDER DISTRIBUTION        |     |  |
|------------------|-------------------------------|----------------------------|-----|--|
|                  | NEW MEMBERS                   | MALE 898 (67.37%)          |     |  |
|                  | =                             | FEMALE 435 (32.63%)        |     |  |
| DROPPED MEMBERS  |                               |                            |     |  |
| DECEASED 2       | CLICK HERE FOR CUMULATIVE     | TOTAL FAMILY UNIT MEMBERS  | 239 |  |
| CLUB CANCELLED 0 | MEMBERSHIP DATA               |                            | 101 |  |
| OTHER 9          |                               | FAMILY MEMBERS PAYING HALF | 121 |  |
| TOTAL 11         |                               |                            |     |  |